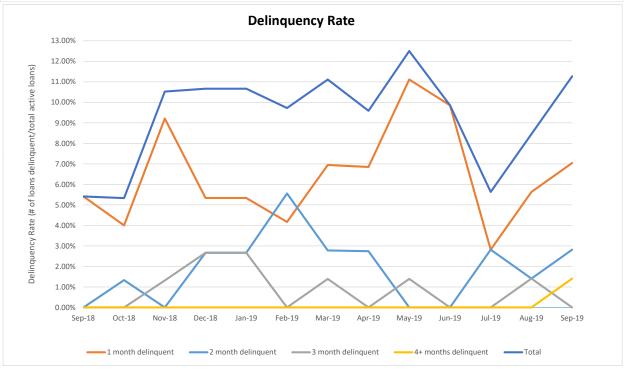

| LOANS MORE THAN 1 MONTH<br>BEHIND | # of Loans | \$ Amt <sup>1</sup> | % of portfolio at risk <sup>2</sup> |
|-----------------------------------|------------|---------------------|-------------------------------------|
| 1 month behind                    | 5          | \$<br>1,189.94      | 7.04%                               |
| 2 months behind                   | 2          | \$<br>2,153.18      | 2.82%                               |
| 3 months behind                   | 0          | \$<br>-             | 0.00%                               |
| More than 4 months behind         | 1          | \$<br>983.00        | 1.41%                               |
| Total                             | 8          | \$<br>4,326.12      | 11.27%                              |
| Last month                        | 6          | \$2,881.01          | 8.45%                               |
| September 2018                    | 4          | \$1,107.34          | 5.41%                               |

Your "delinquency rate" is the percentage of mortgages that are 30 days or more delinquent.

▲ Healthy Delinquency rate (not in yellow or red)

△ More than 20% overall or 12% at 60 days and more is a **problem (action required).** 

More than 20% at 60 days and more is a major problem.

<sup>&</sup>lt;sup>1</sup> Amounts reflect principal balances outstanding and do not include outstanding escrow and late fee balances

<sup>&</sup>lt;sup>2</sup> Calculated against the total number of outstanding mortgages