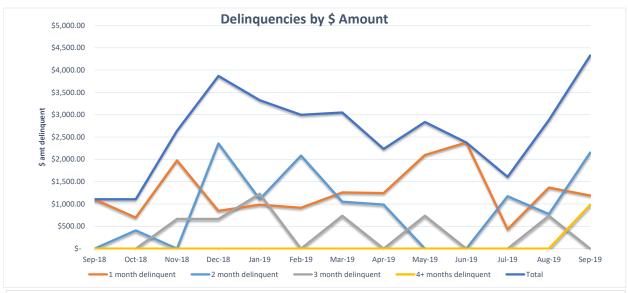

| Total # of active loans as of 9/30/19 71 |
|------------------------------------------|
|------------------------------------------|

| LOANS LESS THAN 1 MONTH BEHIND | # of Loans | \$ Amt <sup>1</sup> | % of portfolio at risk <sup>2</sup> |
|--------------------------------|------------|---------------------|-------------------------------------|
| Less than 1 month behind       | 2          | \$ 196.36           | 2.82%                               |
| Last month                     | 1          | \$71.52             | 1.41%                               |

| LOANS MORE THAN 1 MONTH<br>BEHIND | # of Loans | \$ Amt <sup>1</sup> | % of portfolio at risk <sup>2</sup> |
|-----------------------------------|------------|---------------------|-------------------------------------|
| 1 month behind                    | 5          | \$<br>1,189.94      | 7.04%                               |
| 2 months behind                   | 2          | \$<br>2,153.18      | 2.82%                               |
| 3 months behind                   | 0          | \$<br>-             | 0.00%                               |
| More than 4 months behind         | 1          | \$<br>983.00        | 1.41%                               |
| Total                             | 8          | \$<br>4,326.12      | 11.27%                              |
| Last month                        | 6          | \$2,881.01          | 8.45%                               |
| September 2018                    | 4          | \$1,107.34          | 5.41%                               |