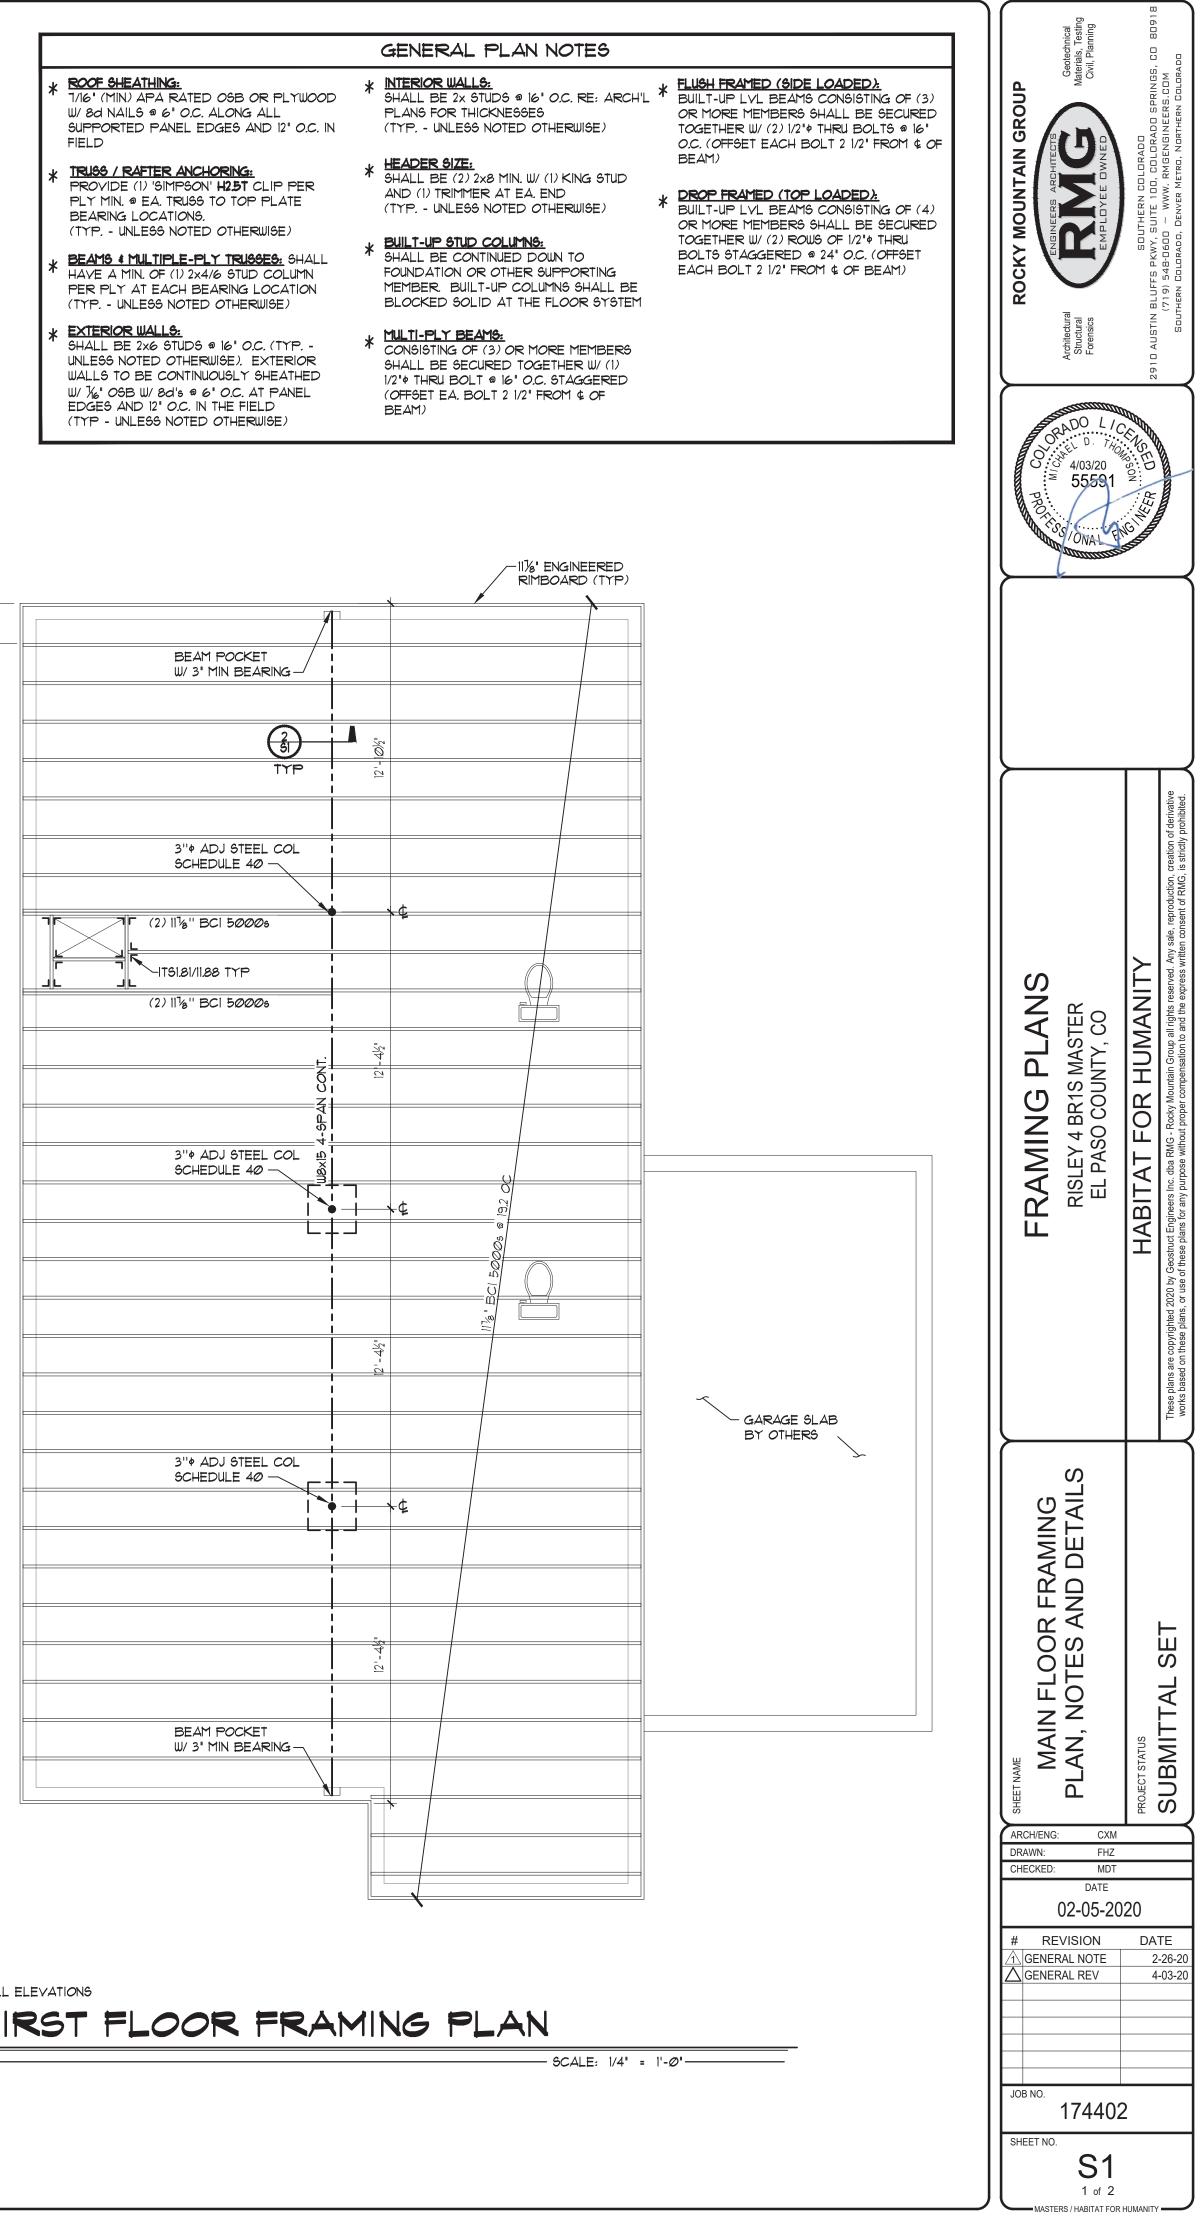

| * | ROOF SHEATHING:<br>7/16" (MIN) APA RA<br>W/ 8d NAILS @ 6"<br>SUPPORTED PANE<br>FIELD |
|---|--------------------------------------------------------------------------------------|
|   |                                                                                      |