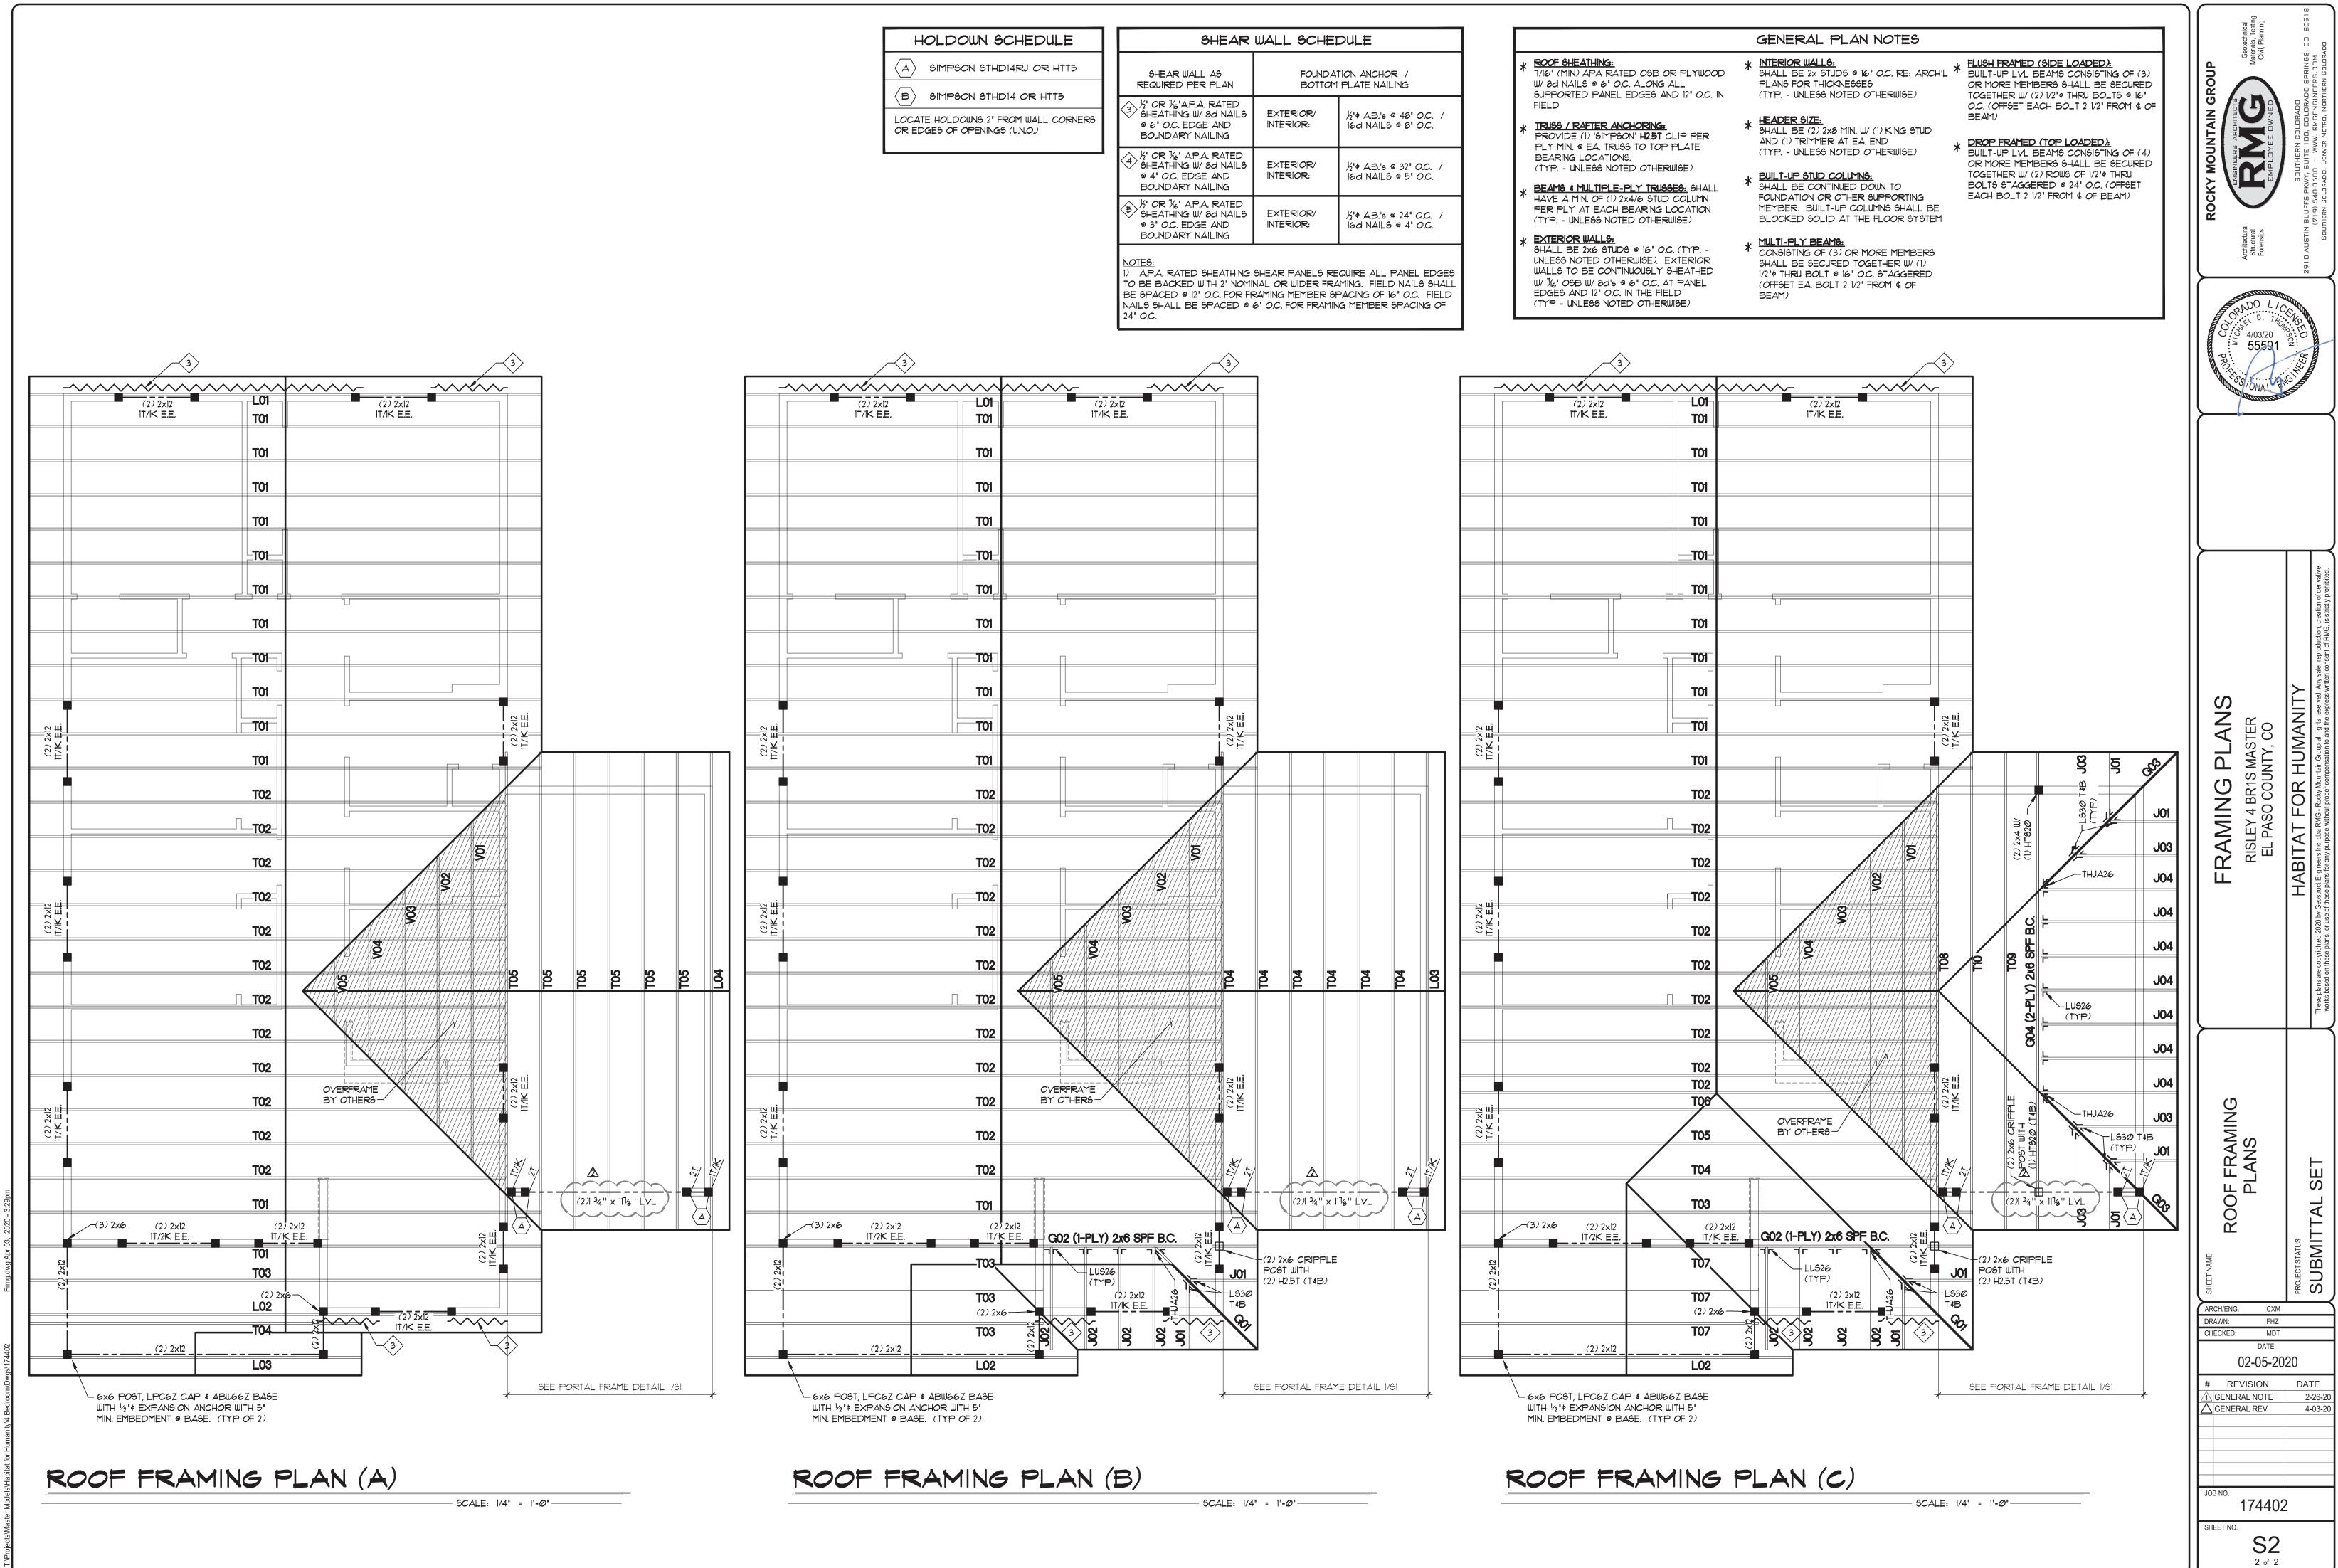

- EXTERIOR WALLS:

| FIRST          | FLO |
|----------------|-----|
| ALL ELEVATIONS |     |

| SHEAR WALL SCHEDULE                                                                        |                                             |                                                  |
|--------------------------------------------------------------------------------------------|---------------------------------------------|--------------------------------------------------|
| SHEAR WALL AS<br>REQUIRED PER PLAN                                                         | FOUNDATION ANCHOR /<br>BOTTOM PLATE NAILING |                                                  |
| 3 ½" OR ½" A.P.A. RATED<br>SHEATHING W/ 80 NAILS<br>© 6" O.C. EDGE AND<br>BOUNDARY NAILING | EXTERIOR/<br>INTERIOR:                      | ½"\$ A.B.'\$ @ 48" O.C. /<br>IGd NAILS @ 8" O.C. |
| 4 ½' OR ½' A.P.A. RATED<br>SHEATHING W/ 8d NAILS<br>@ 4' O.C. EDGE AND<br>BOUNDARY NAILING | EXTERIOR/<br>INTERIOR:                      | ½"ゆ A.B.'s @ 32" O.C. /<br>16d NAILS @ 5" O.C.   |
| 5 ½" OR ½" A.P.A. RATED<br>SHEATHING W/ 80 NAILS<br>@ 3" O.C. EDGE AND<br>BOUNDARY NAILING | EXTERIOR/<br>INTERIOR:                      | ½"ゆ A.B.'s @ 24" O.C. /<br>IGd NAILS @ 4" O.C.   |
| NOTES:<br>1) A.P.A. RATED SHEATHING SHEAR PANELS REQUIRE ALL PANEL EDGES                   |                                             |                                                  |

| * | ROOF SHEATHING:<br>7/16" (MIN) APA R<br>W/ 8d NAILS @ 6"<br>SUPPORTED PANE<br>FIELD |
|---|-------------------------------------------------------------------------------------|
| * | TRUGG / RAFTER /                                                                    |