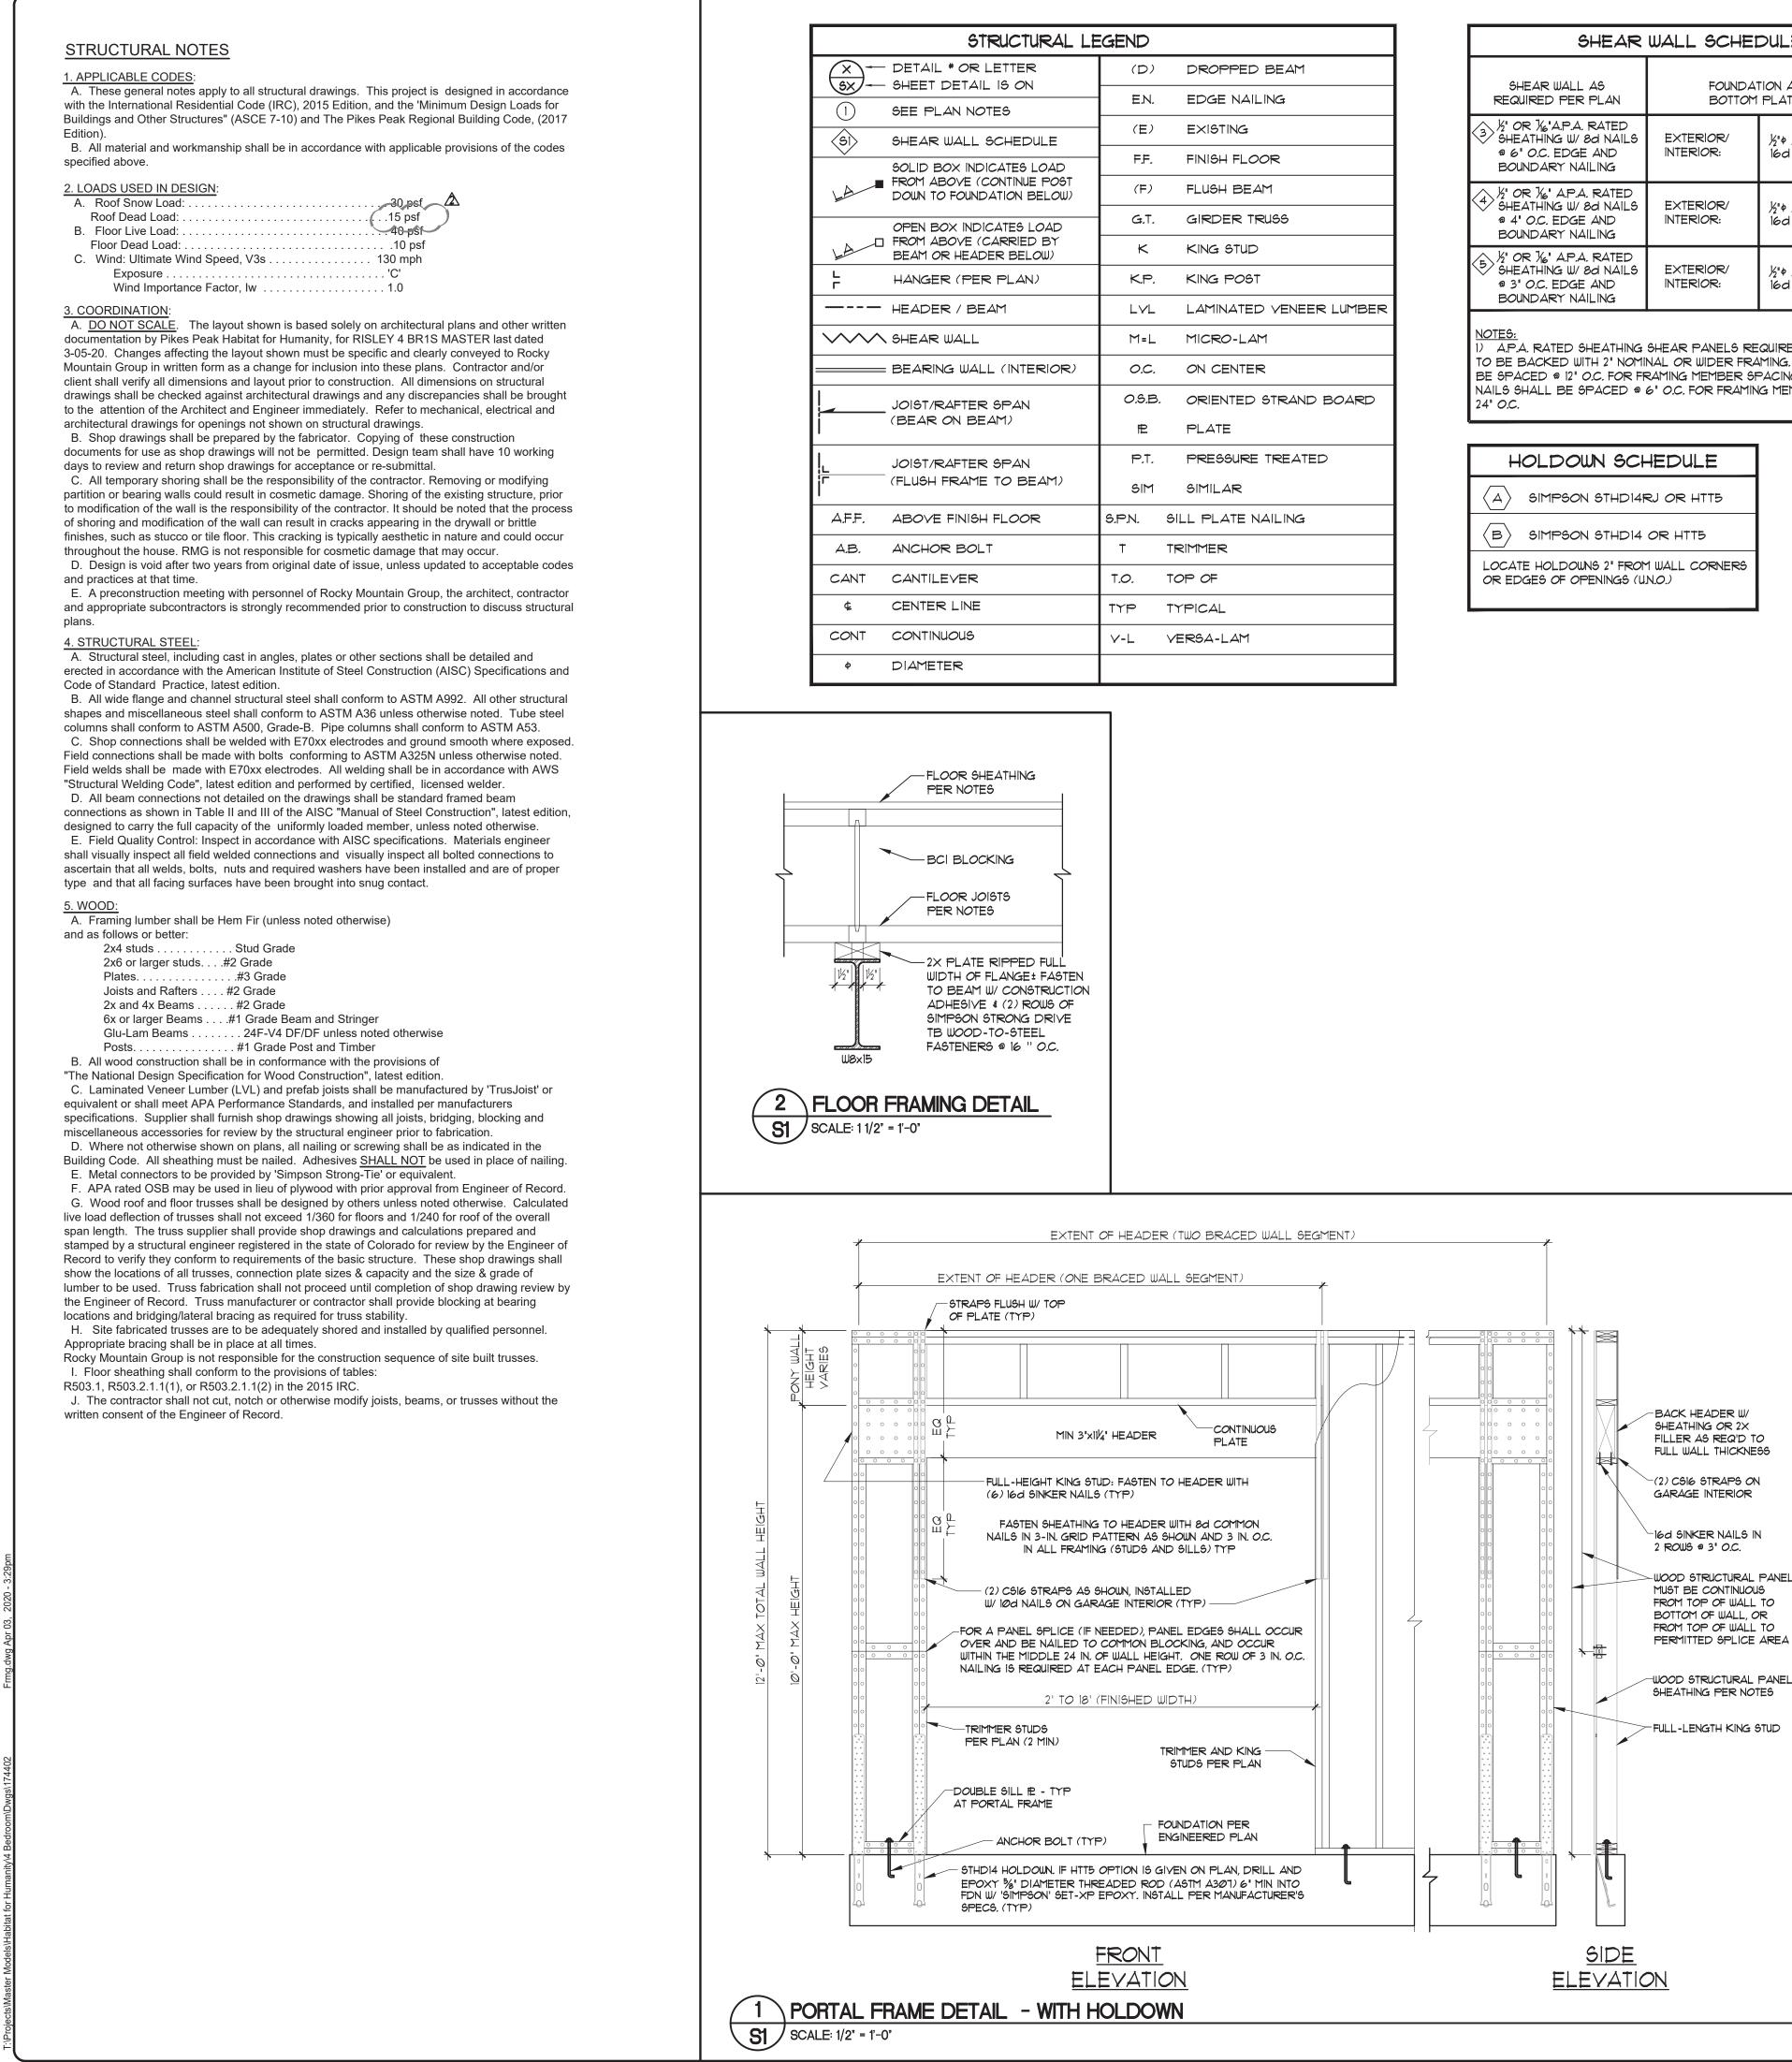

| UCTURAL LEGEND                |        |                         |  |  |  |
|-------------------------------|--------|-------------------------|--|--|--|
| ETTER<br>IS ON                | (D)    | DROPPED BEAM            |  |  |  |
| 15 ON<br>16                   | E.N.   | EDGE NAILING            |  |  |  |
|                               | (E)    | EXISTING                |  |  |  |
| ATES LOAD                     | F.F.   | FINISH FLOOR            |  |  |  |
| NTINUE POST<br>TION BELOW)    | (F)    | FLUSH BEAM              |  |  |  |
| ATES LOAD                     | G.Ť.   | GIRDER TRUSS            |  |  |  |
| RRIED BY<br>R BEL <i>O</i> W) | к      | KING STUD               |  |  |  |
| PLAN)                         | K.P.   | KING POST               |  |  |  |
| ٦                             | LVL    | LAMINATED VENEER LUMBER |  |  |  |
|                               | M=L    | MICRO-LAM               |  |  |  |
| (INTERIOR)                    | 0.C.   | ON CENTER               |  |  |  |
| SPAN<br>M)                    | 0.S.B. | ORIENTED STRAND BOARD   |  |  |  |
|                               | Ð      | PLATE                   |  |  |  |
| PAN                           | P.T.   | PRESSURE TREATED        |  |  |  |
| O BEAM)                       | SIM    | SIMILAR                 |  |  |  |
| LOOR                          | S.P.N. | SILL PLATE NAILING      |  |  |  |
|                               | T      | TRIMMER                 |  |  |  |
|                               | Ť.O.   | TOP OF                  |  |  |  |
|                               | TYP    | TYPICAL                 |  |  |  |
|                               | V-L    | VERGA-LAM               |  |  |  |
|                               |        |                         |  |  |  |

| SHEAR WALL SCHEDULE                                                                                                                    |                                             |                                                         |  |
|----------------------------------------------------------------------------------------------------------------------------------------|---------------------------------------------|---------------------------------------------------------|--|
| SHEAR WALL AS<br>REQUIRED PER PLAN                                                                                                     | FOUNDATION ANCHOR /<br>BOTTOM PLATE NAILING |                                                         |  |
| 3 1/2" OR 1/6"A.P.A. RATED<br>SHEATHING W/ 80 NAILS<br>© 6" O.C. EDGE AND<br>BOUNDARY NAILING                                          | EXTERIOR/<br>INTERIOR:                      | ½"¢ A.B.'s @ 48" O.C. /<br>16d NAILS @ 8" O <u>.</u> C. |  |
| 4 1/2" OR 1/6" A.P.A. RATED<br>SHEATHING W/ 80 NAILS<br>4 O.C. EDGE AND<br>BOUNDARY NAILING                                            | EXTERIOR/<br>INTERIOR:                      | ½"¢ A.B.'\$ @ 32" O.C. /<br>IGd NAILS @ 5" O.C.         |  |
| 5 ½" OR ½" A.P.A. RATED<br>5 SHEATHING W/ 8d NAILS<br>@ 3" O.C. EDGE AND<br>BOUNDARY NAILING                                           | EXTERIOR/<br>INTERIOR:                      | ½"¢ A.B.'\$ @ 24" O.C. /<br>IGd NAILS @ 4" O.C.         |  |
| NOTES:<br>1) A.P.A. RATED SHEATHING<br>TO BE BACKED WITH 2" NOMI<br>BE SPACED @ 12" O.C. FOR FE<br>NAILS SHALL BE SPACED @<br>24" O.C. | NAL OR WIDER FRA<br>RAMING MEMBER SF        | MING. FIELD NAILS SHALL<br>PACING OF 16" O.C. FIELD     |  |