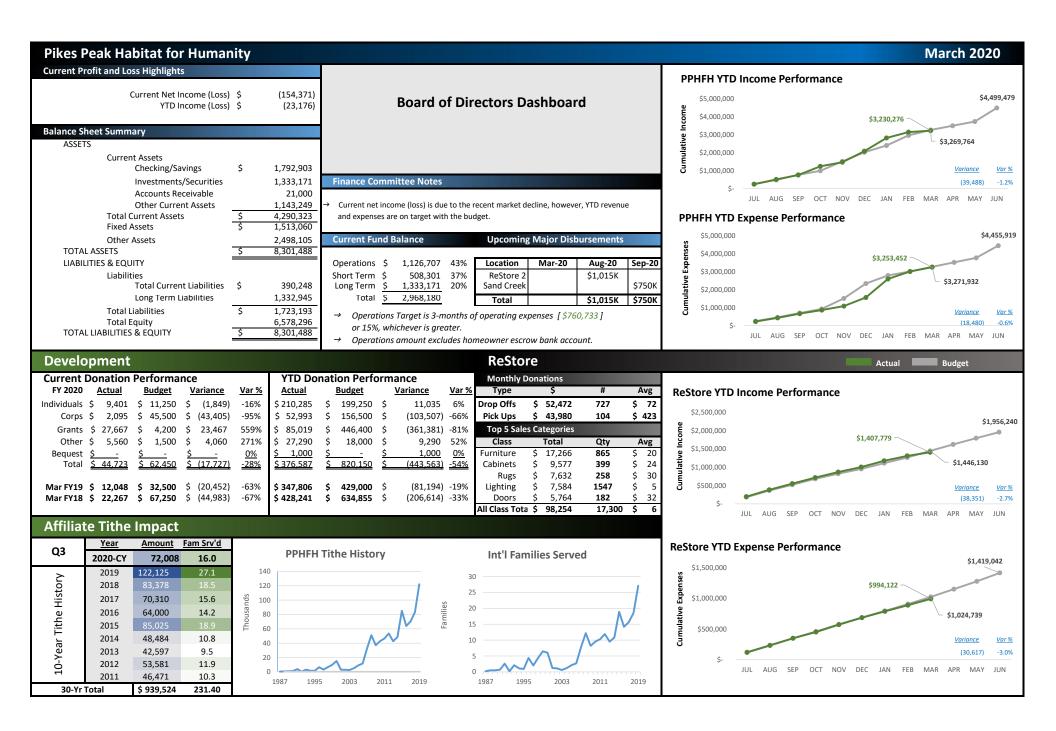

Confidential: Not for redistribution

## Homeowner Services

## **Active Mortgages**





## **Delinquency Report**

| •         | MONTHS DELINQUENT        | #<br>Loans | \$Amt       | % portfolio<br>at risk |
|-----------|--------------------------|------------|-------------|------------------------|
| A Healthy | Less than 1 month behind | 4          | \$ 175.07   | 5.71%                  |
|           | Last month               | 2          | \$132.03    | 2.86%                  |
| Needs     | 1 month behind           | 3          | \$ 730.20   | 4.29%                  |
|           | 2 months behind          | 3          | \$ 2,321.47 | 4.29%                  |
|           | 3 months behind          | 0          | \$-         | 0.00%                  |
|           | 4+ months behind