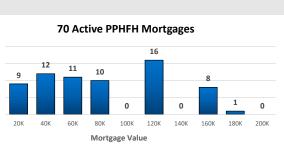

## **Delinquency Report**

| •         | MONTHS DELINQUENT        | #<br>Loans | \$Amt       | % portfolio<br>at risk |
|-----------|--------------------------|------------|-------------|------------------------|
| A Healthy | Less than 1 month behind | 4          | \$ 175.07   | 5.71%                  |
|           | Last month               | 2          | \$132.03    | 2.86%                  |
| Needs     | 1 month behind           | 3          | \$ 730.20   | 4.29%                  |
|           | 2 months behind          | 3          | \$ 2,321.47 | 4.29%                  |
|           | 3 months behind          | 0          | \$-         | 0.00%                  |
|           | 4+ months behind         | 1          | \$ 1,232.68 | 1.43%                  |
|           | Total                    | 7          | \$ 4,284.35 | 10.00%                 |
| 🔺 Major   | Last month               | 10         | \$4,284.48  | 14.29%                 |
| Problem   | March 2019               | 8          | \$3,050.39  | 11.11%                 |