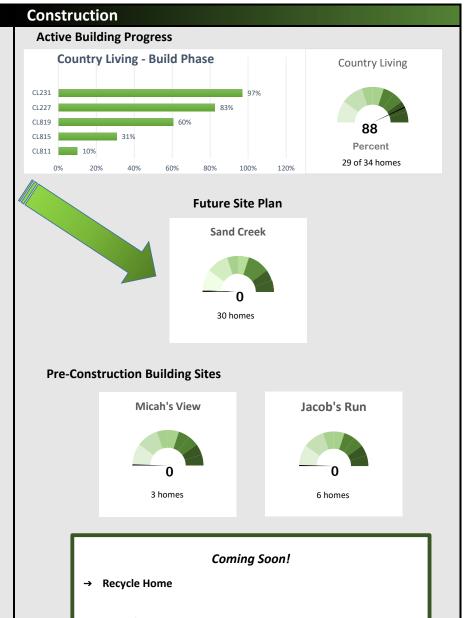

| \$ 175.07   | 5.71%                  |
|           | Last month               | 2          | \$132.03    | 2.86%                  |
| Needs     | 1 month behind           | 3          | \$ 730.20   | 4.29%                  |
|           | 2 months behind          | 3          | \$ 2,321.47 | 4.29%                  |
|           | 3 months behind          | 0          | \$-         | 0.00%                  |
|           | 4+ months behind         | 1          | \$ 1,232.68 | 1.43%                  |
|           | Total                    | 7          | \$ 4,284.35 | 10.00%                 |
| 🔺 Major   | Last month               | 10         | \$4,284.48  | 14.29%                 |
| Problem   | March 2019               | 8          | \$3,050.39  | 11.11%                 |







→ Critical Home Repair Prog

## Confidential: Not for redistribution