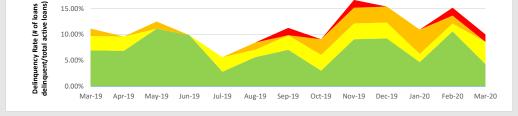

## **Delinquency Report**

| •         | MONTHS DELINQUENT        | #<br>Loans | \$Amt       | % portfolio<br>at risk |
|-----------|--------------------------|------------|-------------|------------------------|
| A Healthy | Less than 1 month behind | 4          | \$ 175.07   | 5.71%                  |
|           | Last month               | 2          | \$132.03    | 2.86%                  |
| Needs     | 1 month behind           | 3          | \$ 730.20   | 4.29%                  |
|           | 2 months behind          | 3          | \$ 2,321.47 | 4.29%                  |
|           | 3 months behind          | 0          | \$-         | 0.00%                  |
|           | 4+ months behind         | 1          | \$ 1,232.68 | 1.43%                  |
|           | Total                    | 7          | \$ 4,284.35 | 10.00%                 |
| 🔺 Major   | Last month               | 10         | \$4,284.48  | 14.29%                 |
| Problem   | March 2019               | 8          | \$3,050.39  | 11.11%                 |