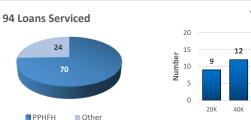

Confidential: Not for redistribution

## Homeowner Services

## **Active Mortgages**





## **Delinquency Report**

| •         | MONTHS DELINQUENT        | #<br>Loans | \$Amt       | % portfolio<br>at risk |
|-----------|--------------------------|------------|-------------|------------------------|
| A Healthy | Less than 1 month behind | 4          | \$ 175.07   | 5.71%                  |
|           | Last month               | 2          | \$132.03    | 2.86%                  |
| Needs     | 1 month behind           | 3          | \$ 730.20   | 4.29%                  |
|           | 2 months behind          | 3          | \$ 2,321.47 | 4.29%                  |
|           | 3 months behind          | 0          | \$-         | 0.00%                  |
|           | 4+ months behind         | 1          | \$ 1,232.68 | 1.43%                  |
|           | Total