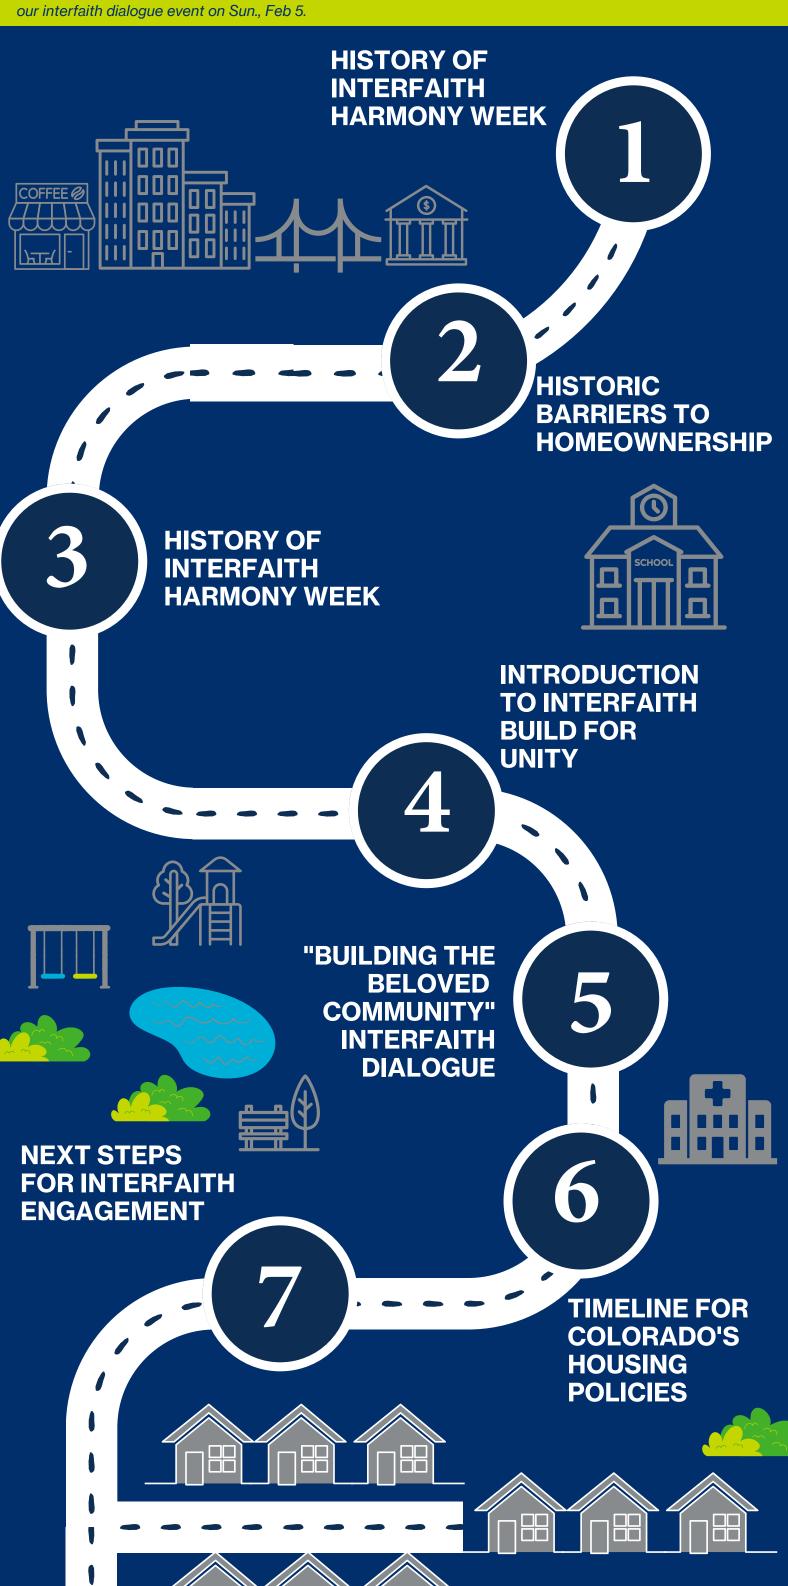

## "Building the Beloved Community" Interfaith Challenge Form

In celebration of the 2023 UN World Interfaith Harmony Week Feb. 1-7

Participant Name: \_\_\_

From Feb. 1-7 go to our <u>2023 UN Interfaith Harmony Week webpage</u> and check out the PDF attachment for each day of the week. Complete one of the three "Daily Action Options" for each day. If you complete one action item for four out of the seven days of the week, you qualify to receive a prize from Pikes Peak Habitat. Once you have completed your challenges, either email Chloe@pikespeakhabitat.org or print out this form and bring it with you to our interfaith dialogue event on Sun., Feb 5.