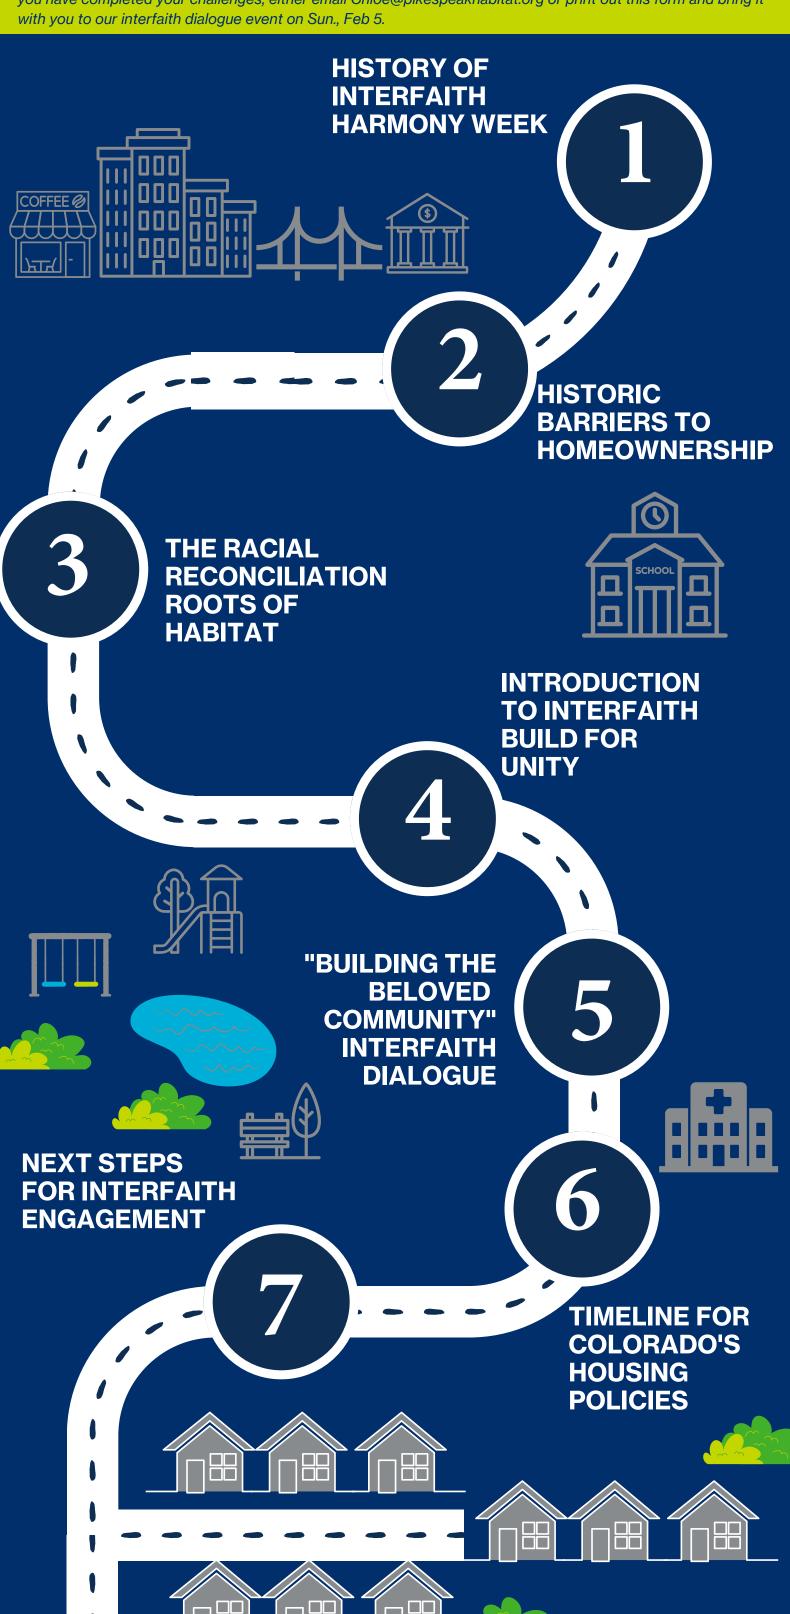

## "Building the Beloved Community" Interfaith Challenge Form

In celebration of the 2023 UN World Interfaith Harmony Week Feb. 1-7

Participant Name:

From Feb. 1-7 go to our <u>2023 UN Interfaith Harmony Week webpage</u> and check out the PDF attachment for each day of the week. Complete one of the three "Daily Action Options" for each day. If you complete one action item per day for four out of the seven days of the week, you qualify to receive a prize from Pikes Peak Habitat. Once you have completed your challenges, either email Chloe@pikespeakhabitat.org or print out this form and bring it with you to our interfaith dialogue event on Sun., Feb 5.