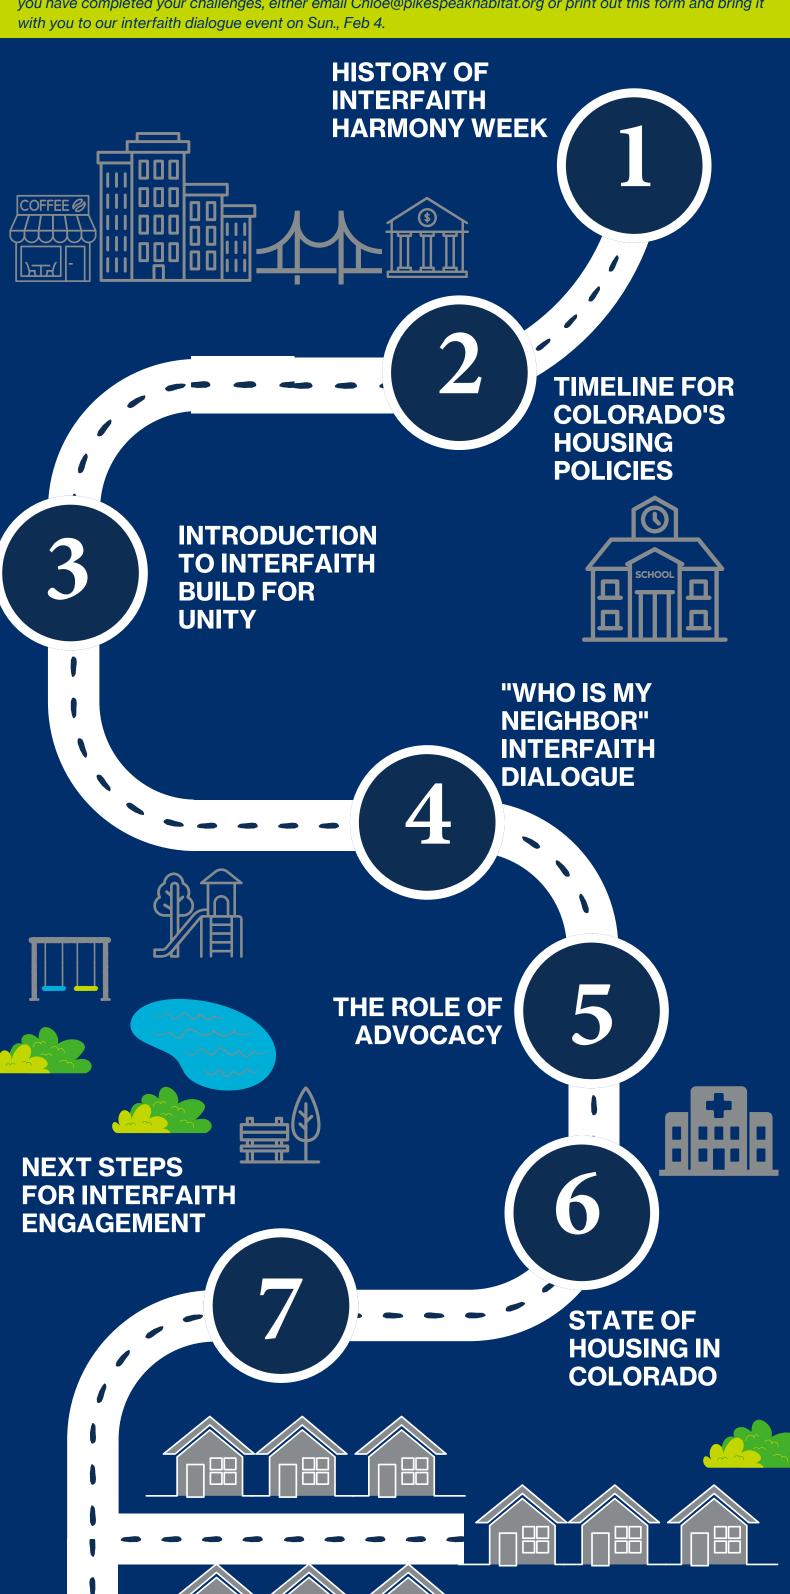

#### "Who is My Neighbor?" Interfaith Challenge Form

In celebration of the 2024 UN World Interfaith Harmony Week Feb. 1-7

Participant Name: \_\_\_

From Feb. 1-7 go to our <u>2024 UN Interfaith Harmony Week webpage</u> and check out the PDF attachment for each day of the week. Complete one of the three "Daily Action Options" for each day. If you complete one action item per day for three out of the seven days of the week, you qualify to receive a prize from Pikes Peak Habitat. Once you have completed your challenges, either email Chloe@pikespeakhabitat.org or print out this form and bring it with you to our interfaith dialogue event on Sun., Feb 4.

### "Who is My Neighbor?" Interfaith Challenge

In celebration of the 2024 UN World Interfaith Harmony Week Feb. 1-7